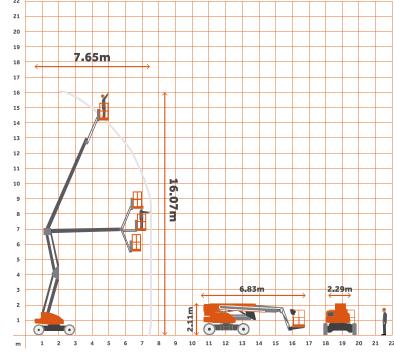

| Max Lift Height     | 16.07m |
|---------------------|--------|
| Platform Height     | 14.07m |
| Overall Length      | 6.83m  |
| Stowed Height       | 2.11m  |
| Deck Extension      | N/A    |
| Width               | 2.29m  |
| Weight Overall      | 6981kg |
| Cage Capacity       | 227kg  |
| Horizontal Outreach | 7.65m  |
|                     |        |