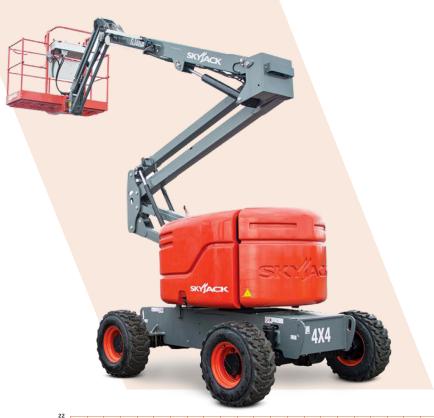

## 0800 031 5175

AN ESTABLISHED NATIONAL SUPPLIER OF SCISSOR AND BOOM LIFTS FOR SALE & HIRE

**Data Sheet** 

**DIESEL BOOM** 

**Z45** 

The Genie® Z®-45/25J RT articulating boom lift is the perfect choice for outdoor construction and industrial applications. It offers a combination of up, out and over positioning capabilities with an impressive outreach, as well as a tight turning radius and zero tailswing for easy manoeuvring in confined work areas. This model also features a full-time active oscillating axle to maintain traction on rough terrain, 4WD and 45% gradeability for superior terrainability, dual parallelogram and fully proportional controls for precise boom positioning.