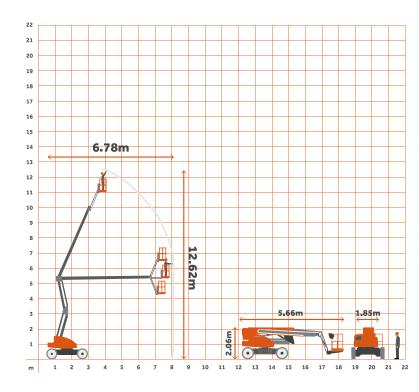

## **Specifications**

| Max Lift Height  Platform Height  Overall Length | 12.62m<br>10.62m<br>5.66m |
|--------------------------------------------------|---------------------------|
|                                                  |                           |
| Overall Length                                   | 5.66m                     |
|                                                  |                           |
| Stowed Height                                    | 2.06m                     |
| Deck Extension                                   | N/A                       |
| Width                                            | 1.85m                     |
| Weight Overall                                   | 4929kg                    |
|                                                  |                           |
| Max Lift Capacity                                | 227kg                     |
| Max Lift Capacity  Horizontal Outreach           | 227kg<br>6.78m            |