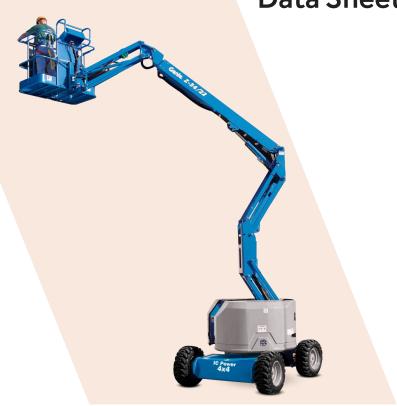

## 0800 031 5175

AN ESTABLISHED NATIONAL SUPPLIER OF SCISSOR AND BOOM LIFTS FOR SALE & HIRE

**Data Sheet** 

DIESEL BOOM

**Z34** 

The Z34 articulating boom lift is perfect for those who need to work in tight spaces. It's zero tailswing in both stowed and raised positions allows operators to drive through standard double doorways, work close to buildings or around obstacles, and access overhead work from aisles or other congested areas. Additionally, its compact chassis makes it ideal for narrow aisle access. This electric lift is also quiet and emission-free.

## **Specifications**

| Max Lift Height  Platform Height  Overall Length | 12.62m<br>10.62m<br>5.66m |
|--------------------------------------------------|---------------------------|
|                                                  |                           |
| Overall Length                                   | 5.66m                     |
|                                                  |                           |
| Stowed Height                                    | 2.06m                     |
| Deck Extension                                   | N/A                       |
| Width                                            | 1.85m                     |
| Weight Overall                                   | 4929kg                    |
|                                                  |                           |
| Max Lift Capacity                                | 227kg                     |
| Max Lift Capacity  Horizontal Outreach           | 227kg<br>6.78m            |