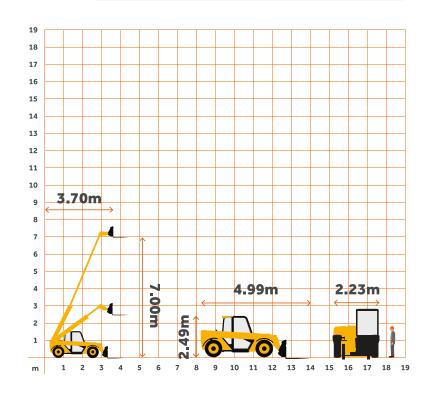

## **Specifications**

| Max Lift Height     | 7m     |
|---------------------|--------|
| Platform Height     | 2.49m  |
| Overall Length      | 4.99m  |
| Stowed Height       | N/A    |
| Deck Extension      | N/A    |
| Width               | 2.23m  |
| Weight Overall      | 7060kg |
| Max Lift Capacity   | 3100kg |
| Horizontal Outreach | 3.7m   |
| Fold-down Hardrail  | N/A    |