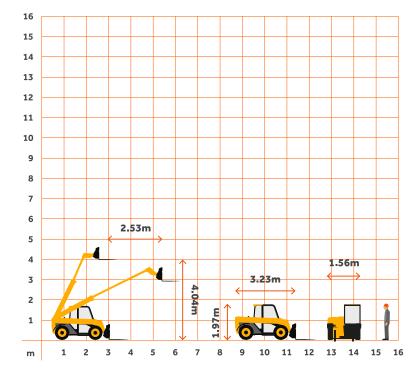

### **Specifications**

| Max Lift Height     | 4.04m  |
|---------------------|--------|
| Platform Height     | 1.80m  |
| Overall Length      | 3.23m  |
| Stowed Height       | N/A    |
| Deck Extension      | N/A    |
| Width               | 1.56m  |
| Weight Overall      | 3421kg |
| Max Lift Capacity   | 1600kg |
| Horizontal Outreach | 2.53m  |
| Fold-down Hardrail  | N/A    |
|                     |        |