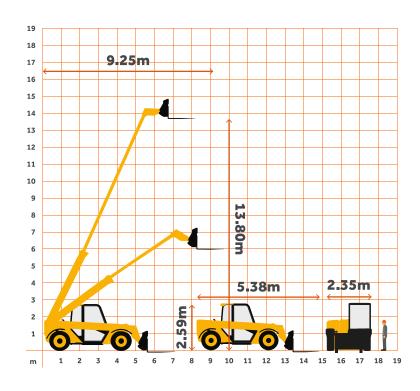

## **Specifications**

| Max Lift Height     | 13.80m  |
|---------------------|---------|
| Platform Height     | 2.59m   |
| Overall Length      | 6.25m   |
| Stowed Height       | N/A     |
| Deck Extension      | N/A     |
| Width               | 2.35m   |
| Weight Overall      | 11090kg |
| Max Lift Capacity   | 4000kg  |
|                     |         |
| Horizontal Outreach | 9.25m   |