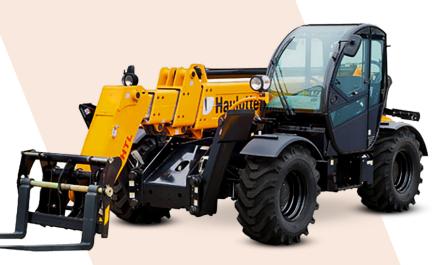

#### TELEHANDLER

**TH10** 

The HTL3510 is the perfect choice for those looking for a compact, powerful and reliable machine to tackle tougher applications. Its hydrostatic transmission provides an unequalled driving smoothness, while its 3 steering modes and tight turning radius make it highly manoeuvrable and easy to handle in small areas. The Kohler Tier 4 final engine offers fuel savings and simplified maintenance without the need for a DPF or AdBlue (SCR). With its great compactness of less than 5 meters and high 360° visibility, the HTL3510 ensures