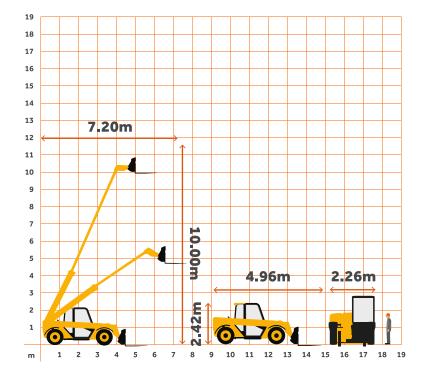

### **Specifications**

| Max Lift Height     | 10m    |
|---------------------|--------|
| Platform Height     | 2.42m  |
| Overall Length      | 4.96m  |
| Stowed Height       | N/A    |
| Deck Extension      | N/A    |
| Width               | 2.26m  |
| Weight Overall      | 8570kg |
| Max Lift Capacity   | 3500kg |
| Horizontal Outreach | 7.2m   |
| Fold-down Hardrail  | N/A    |
|                     |        |