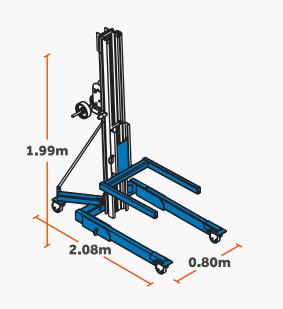

### **Specifications**

| 7.94m |
|-------|
| N/A   |
| 2.08m |
| 1.99m |
| N/A   |
| 0.8m  |
| 204kg |
| 295kg |
| N/A   |
| N/A   |
|       |