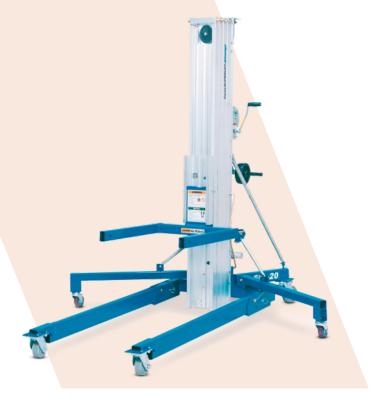

#### MATERIAL LIFTS

SLA25

The SLA25 lift is a manually operated material lift designed to be versatile and efficient. It can be set up quickly without the need for tools in just seconds, and its removable attachments make it easy to store and load. This lift offers multiple load-handling options, allowing it to be used for a variety of tasks. Additionally, it can be loaded easily into the bed of a pickup truck for transport.