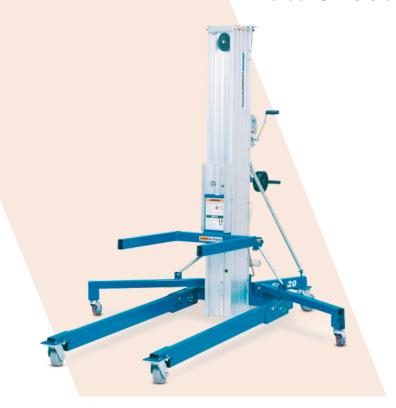

## SLA<sub>20</sub>

Configure the perfect material lift for any worksite with the SLA20. This sturdy, manually operated lift is designed to increase productivity and value, allowing you to choose the base, mast height, winch speed and load handling attachments that best suit your needs.