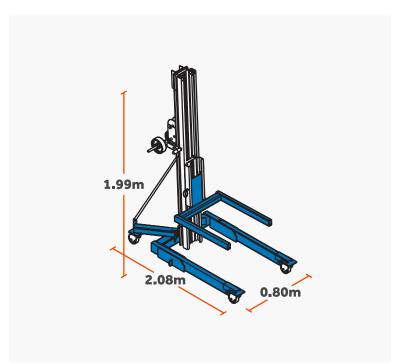

## **Specifications**

| Working Height      | 6.46m |
|---------------------|-------|
| Platform Height     | N/A   |
| Overall Length      | 2.08m |
| Stowed Height       | 1.99m |
| Deck Extension      | N/A   |
| Width               | 0.8m  |
| Weight Overall      | 184kg |
| Cage Capacity       | 363kg |
| Horizontal Outreach | N/A   |
| Fold-down Hardrail  | N/A   |