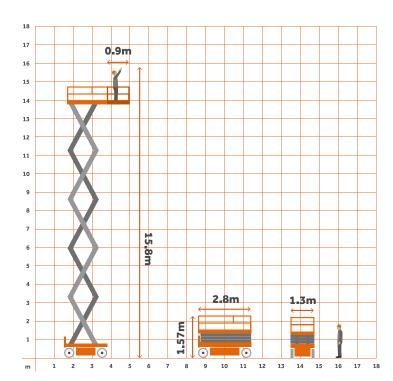

## **Specifications**

| Working Height      | 15.8m  |
|---------------------|--------|
| Platform Height     | 13.8m  |
| Overall Length      | 2.8m   |
| Stowed Height       | 1.57m  |
| Deck Extension      | 0.9m   |
| Width               | 1.3m   |
| Weight Overall      | 3570kg |
| Cage Capacity       | 320kg  |
| Horizontal Outreach | N/A    |
| Fold-down Hardrail  | Yes    |