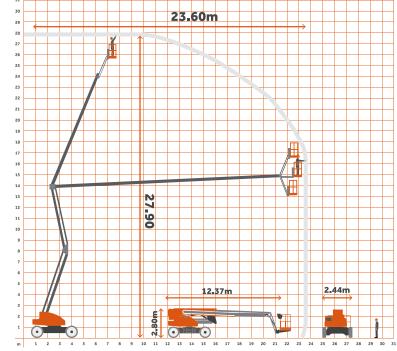

## **Specifications**

| Max Lift Height  Platform Height  Overall Length  Stowed Height  Deck Extension  Width | 27.90m<br>25.90m<br>12.37m<br>2.80m |
|----------------------------------------------------------------------------------------|-------------------------------------|
| Overall Length Stowed Height Deck Extension                                            | 12.37m                              |
| Stowed Height  Deck Extension                                                          |                                     |
| Deck Extension                                                                         | 2.80m                               |
|                                                                                        |                                     |
| Width                                                                                  | N/A                                 |
|                                                                                        | 2.44m                               |
| Weight Overall                                                                         | 16266kg                             |
| Cage Capacity                                                                          | 227kg                               |
| Horizontal Outreach                                                                    | 23.60m                              |
|                                                                                        |                                     |