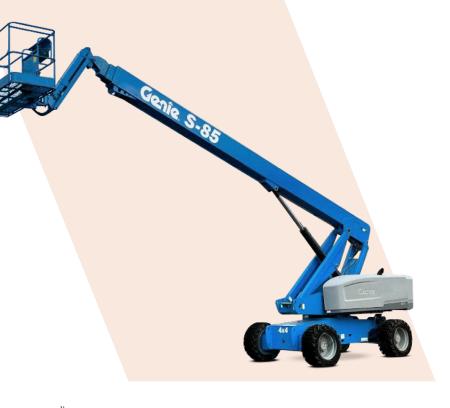

## 0800 031 5175

AN ESTABLISHED NATIONAL SUPPLIER OF SCISSOR AND BOOM LIFTS FOR SALE & HIRE

**Data Sheet** 

**DIESEL BOOM** 

**S85** 

The S85 is perfect for areas with limited access in construction and industrial applications. It has a ramped boom control system that provides smooth boom functions and gives you a finer control. It also has a virtual pivot primary boom which aligns the machine's centre of gravity to give you a lower machine weight. Positive traction drive maintains equal power to all drive wheels and with its fixed-width axles it allows a faster setup. Active oscillating axle option enhances traction on rough terrain which means it will drive through the toughest of areas.