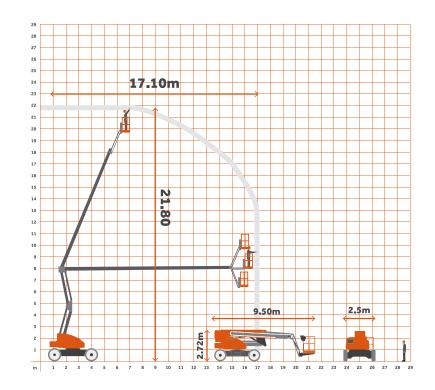

## **Specifications**

| Max Lift Height     | 21.80m  |
|---------------------|---------|
| Platform Height     | 19.80m  |
| Overall Length      | 9.50m   |
| Stowed Height       | 2.72m   |
| Deck Extension      | N/A     |
| Width               | 2.50m   |
| Weight Overall      | 10102kg |
| Cage Capacity       | 227kg   |
| Horizontal Outreach | 17.10m  |
| Fold-down Hardrail  | No      |