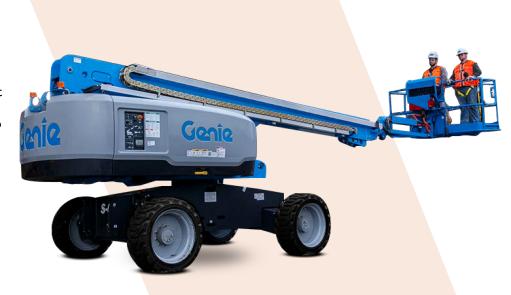

## 0800 031 5175

AN ESTABLISHED NATIONAL SUPPLIER OF SCISSOR AND BOOM LIFTS FOR SALE & HIRE

**Data Sheet** 

DIESEL BOOM

**S65** 

The S65 has a Ramped boom control system provides smooth boom functions and gives you a finer control also it has Virtual pivot primary boom which aligns the machine's center of gravity to give you a lower machine weight. Positive traction drive maintains equal power to all drive wheels and with its Fixed-width axles it allows a faster setup. Active oscillating axle option enhances traction on rough terrain which means it will drive through the toughest of areas. The S65 also has a 360° continuous rotation turntable for quick positioning as standard.