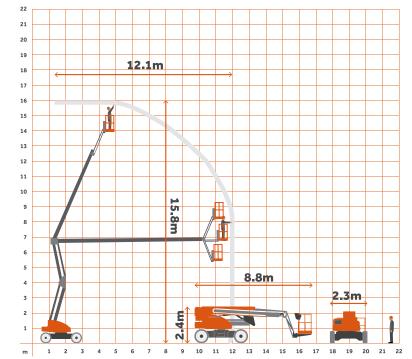

### **Specifications**

| Max Lift Height     | 15.8m  |
|---------------------|--------|
| Platform Height     | 13.8m  |
| Overall Length      | 8.8m   |
| Stowed Height       | 2.4m   |
| Deck Extension      | N/A    |
| Width               | 2.3m   |
| Weight Overall      | 6709kg |
| Cage Capacity       | 227kg  |
| Horizontal Outreach | 12.1m  |
| Fold-down Hardrail  | No     |
|                     |        |