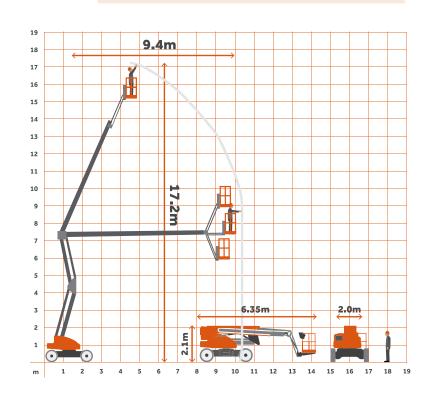

## **Specifications**

| Working Height      | 17.2m  |
|---------------------|--------|
| Platform Height     | 15.2m  |
| Overall Length      | 6.30m  |
| Stowed Height       | 2.15m  |
| Deck Extension      | N/A    |
| Width               | 2m     |
| Weight Overall      | 5000kg |
| Cage Capacity       | 225kg  |
| Horizontal Outreach | 9.40m  |
| Fold-down Hardrail  | N/A    |