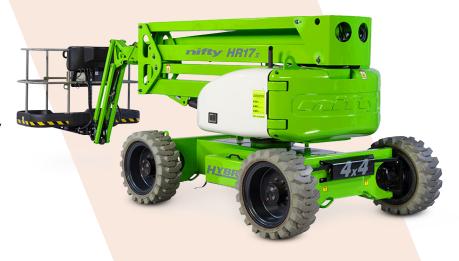

## **HR17 HYBRID**

The HR17 Hybrid is a revolutionary work platform that combines advanced power-source technology with efficient 4x4. It has a compact and low-weight design, allowing it to deliver outstanding performance. The Hybrid system can automatically use its electric motor to boost power when needed, reducing fuel consumption and emissions. Additionally, the machine can operate on battery alone, making it suitable for indoor, quiet or clean applications.

## **Specifications**

| Working Height      | 17.2m  |
|---------------------|--------|
| Platform Height     | 15.2m  |
| Overall Length      | 6.30m  |
| Stowed Height       | 2.15m  |
| Deck Extension      | N/A    |
| Width               | 2m     |
| Weight Overall      | 5000kg |
| Cage Capacity       | 225kg  |
| Horizontal Outreach | 9.40m  |
| Fold-down Hardrail  | N/A    |