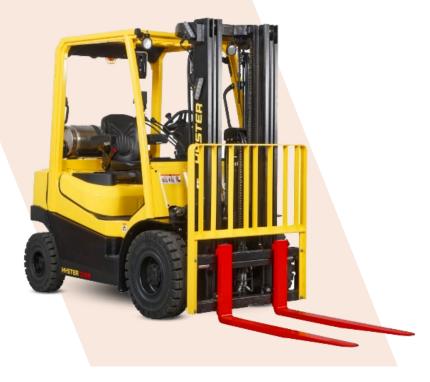

## FLT25

The FLT25, is a strong and exceptionally versatile performer. Its compact design makes it ideal for working in narrow isles widths. Its forward reach allows for single-side loading, reducing double-handling and keeping operators clear of hazardous environments. The telescopic boom offers many benefits, including unrivalled visibility due to its non-obstructive mast which improves site safety. 111 degrees of carriage rotation makes handling of unpalletised goods much easier and safer, while also requiring 50% less loading space in congested yards.