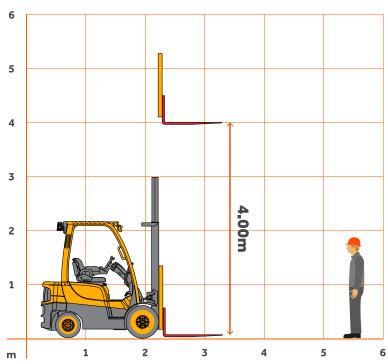

## **Specifications**

| Max Lift Height     | 4m     |
|---------------------|--------|
| Platform Height     | 2.19m  |
| Overall Length      | 2.62m  |
| Stowed Height       | 2.09m  |
| Deck Extension      | N/A    |
| Width               | 1.175m |
| Weight Overall      | 4220kg |
| Max Lift Capacity   | 2500kg |
| Horizontal Outreach | 2.39m  |
|                     |        |