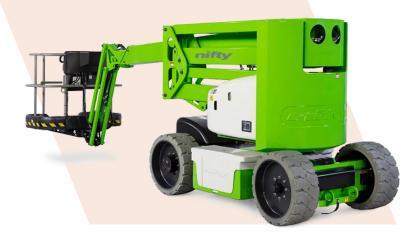

## **HR15**

The HR15 offers one of the best working envelopes in it's class. Designed using the latest computer technology, it delivers unrivalled working outreach combined with pinpoint accuracy when positing the platform. A super narrow base as standard with the option of Bi-Energy power makes it ideal for a wide range of applications. With more outreach than any other machine in its class and a base width of only 1.50m, the HR15N in one of the most effective and versatile self-propelled platforms available.