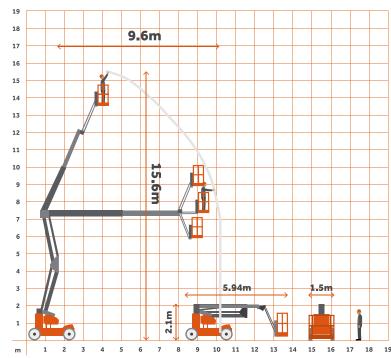

## **Specifications**

| Working Height      | 15.60m |
|---------------------|--------|
| Platform Height     | 13.60m |
| Overall Length      | 5.94m  |
| Stowed Height       | 2.10m  |
| Deck Extension      | N/A    |
| Width               | 1.50m  |
| Weight Overall      | 6400kg |
| Cage Capacity       | 225kg  |
| ouge oupacity       | LLJKG  |
| Horizontal Outreach | 9.60m  |