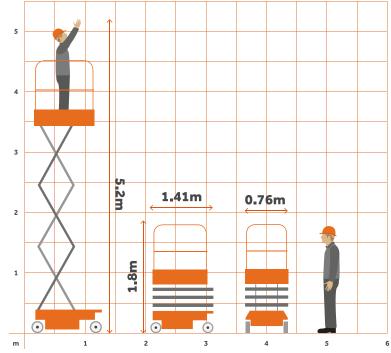

## **Specifications**

| 5.2m  |
|-------|
| 3.2m  |
| 1.05m |
| 1.8m  |
| N/A   |
| 0.7m  |
| 347kg |
| 240kg |
| N/A   |
| IN/A  |
|       |

To get a FREE QUOTE call 0800 031 5175 or email: sales@velocityplatforms.co.uk