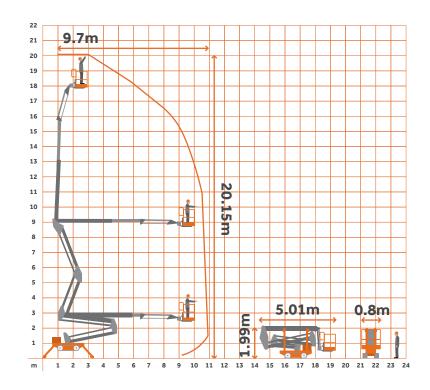

## **Specifications**

| Working Height      | 20.15m |
|---------------------|--------|
| Platform Height     | 18.15m |
| Overall Length      | 5.01m  |
| Stowed Height       | 1.99m  |
| Deck Extension      | N/A    |
| Width               | 0.80m  |
| Weight Overall      | 2800kg |
| Cage Capacity       | 230kg  |
|                     |        |
| Horizontal Outreach | 9.70m  |