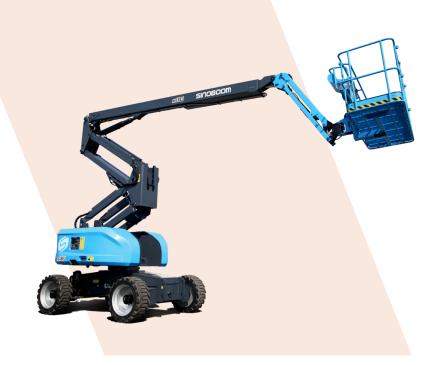

## **AB18**

The AB18 features easy viewing of machine status and problem diagnosis, parameters, and settings is made possible by a smart 7" screen display that shows fault and status information. It also offers a secure and dependable folding arm, hydraulic-connection body levelling, and luffing operation with interlocking.

## **Specifications**

| Working Height      | 20.3m   |
|---------------------|---------|
| Platform Height     | 18.3m   |
| Overall Length      | 8.6m    |
| Stowed Height       | 2.56m   |
| Deck Extension      | 1.83m   |
| Width               | 2.28m   |
| Weight Overall      | 10700kg |
| Cage Capacity       | 250kg   |
| Horizontal Outreach | 12.2m   |
| Fold-down Hardrail  | No      |