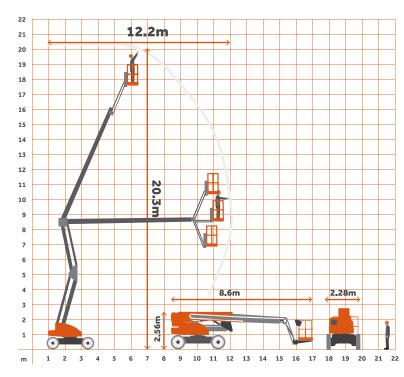

## **Specifications**

| Working Height      | 20.3m   |
|---------------------|---------|
| Platform Height     | 18.3m   |
| Overall Length      | 8.6m    |
| Stowed Height       | 2.56m   |
| Deck Extension      | 1.83m   |
| Width               | 2.28m   |
| Weight Overall      | 10700kg |
| Cage Capacity       | 250kg   |
| Horizontal Outreach | 12.2m   |
| Fold-down Hardrail  | No      |