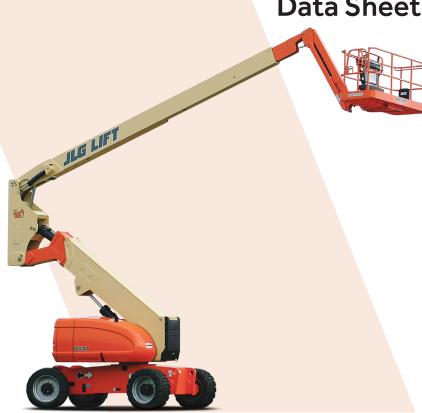

## 0800 031 5175

AN ESTABLISHED NATIONAL SUPPLIER OF SCISSOR AND BOOM LIFTS FOR SALE & HIRE

**Data Sheet** 

**DIESEL BOOM** 

## **800 AJ**

The 800AJ is an articulated diesel boom lift that offers operators the best reach envelope, with a maximum working height of 26.20m and a horizontal outreach of 15.54 m. It has a one-handed operation designed for comfort and control, as well as a swing-out engine tray for faster and easier access to routine maintenance. It also features Control ADE® system for smoother machine functions, increased fuel efficiency and reduced emissions, 45% gradeability and oscillating axle for improved traction, extendable axles for improved stability.