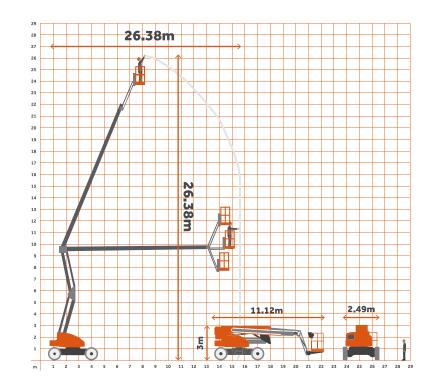

| 26.38m  |
|---------|
| 24.38m  |
| 11.12m  |
| 3m      |
| N/A     |
| 2.49m   |
| 15558kg |
| 230kg   |
| 3       |
| 15.74m  |
|         |

To get a **FREE QUOTE** call 0800 031 5175 or email: sales@velocityplatforms.co.uk