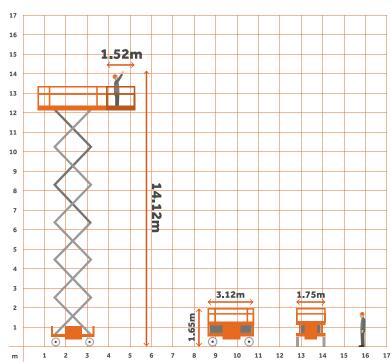

## **Specifications**

| Working Height      | 14.3m  |
|---------------------|--------|
| Platform Height     | 12.3m  |
| Overall Length      | 2.79m  |
| Stowed Height       | 1.65m  |
| Deck Extension      | 1.52m  |
| Width               | 1.75m  |
| Weight Overall      | 4647kg |
| Cage Capacity       | 363kg  |
|                     |        |
| Horizontal Outreach | N/A    |