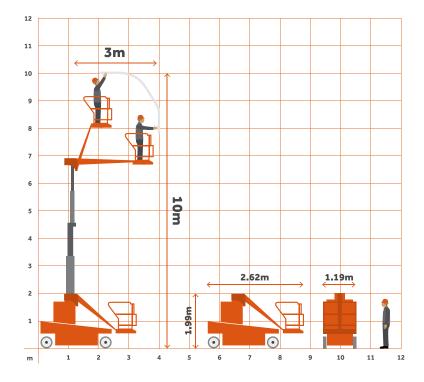

### **Specifications**

| Working Height      | 10m    |
|---------------------|--------|
| Platform Height     | 8m     |
| Overall Length      | 2.62m  |
| Stowed Height       | 1.99m  |
| Deck Extension      | N/A    |
| Width               | 1.19m  |
| Weight Overall      | 2765kg |
| Cage Capacity       | 200kg  |
| Horizontal Outreach | 3m     |
| Fold-down Hardrail  | No     |
|                     |        |