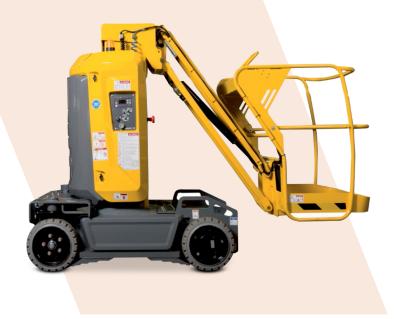

#### ELECTRIC/BI-FUEL BOOMS

STAR10

The Star10 has full electric drive with the ability to drive at full height with proportional controls it provides for a smooth and progressive movement. It has a narrow turning radius for better accessibility and it has increased safety with 3° slope sensor and pot hole protection. The positive/negative jib offers more flexibility throughout the working envelope it also has a 2.8 mph (4.5 km/h) travel speed. The Star10 overall is robust, reliable and easy to maintain. A great electric machine able to work all different types of environments.

### **Specifications**

| Working Height      | 10m    |
|---------------------|--------|
| Platform Height     | 8m     |
| Overall Length      | 2.62m  |
| Stowed Height       | 1.99m  |
| Deck Extension      | N/A    |
| Width               | 1.19m  |
| Weight Overall      | 2765kg |
| Cage Capacity       | 200kg  |
| Horizontal Outreach | 3m     |
| Fold-down Hardrail  | No     |
|                     |        |