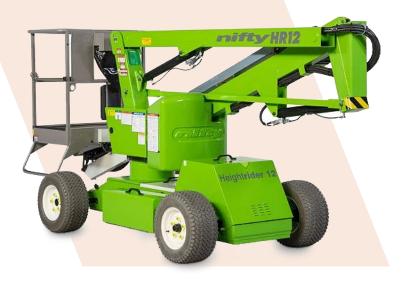

## **HR12**

The Nifty Height Rider 12 is one of the most versatile and reliable machines in its class. It is specifically designed to give maximum reach performance from the lightest, most compact base possible. A telescopic upper boom gives improved accuracy when positioning the platform and superb manoeuvrability makes it an ideal tool for a wide range of applications. The HR12's Bi-Energy option allows it to work for extended periods inside and outside, making it the perfect all rounder.