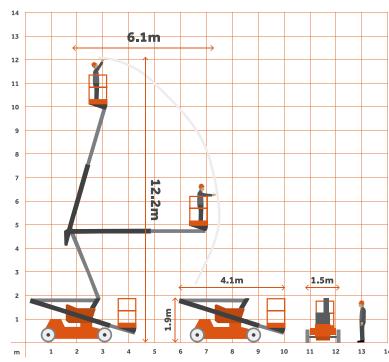

## **Specifications**

| Working Height      | 12.20m |
|---------------------|--------|
| Platform Height     | 10.20m |
| Overall Length      | 4.10m  |
| Stowed Height       | 1.90m  |
| Deck Extension      | N/A    |
| Width               | 1.50m  |
| Weight Overall      | 2950kg |
| Cage Capacity       | 200kg  |
|                     |        |
| Horizontal Outreach | 6.10m  |