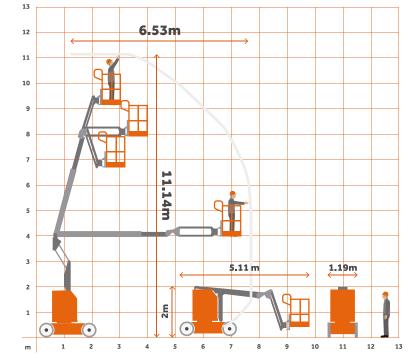

### **Specifications**

| Working Height      | 11.14m |
|---------------------|--------|
| Platform Height     | 9.14m  |
| Overall Length      | 5.11m  |
| Stowed Height       | 2m     |
| Deck Extension      | N/A    |
| Width               | 1.19m  |
| Weight Overall      | 6450kg |
| Cage Capacity       | 227kg  |
| Horizontal Outreach | 6.53m  |
| Fold-down Hardrail  | No     |
|                     |        |