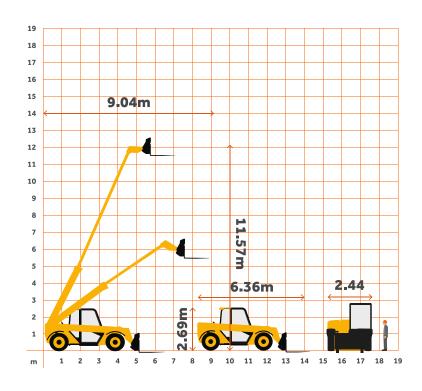

## **Specifications**

| Max Lift Height     | 11.57m  |
|---------------------|---------|
| Platform Height     | N/A     |
| Overall Length      | 6.36m   |
| Stowed Height       | 2.69m   |
| Deck Extension      | N/A     |
| Width               | 2.44m   |
| Weight Overall      | 12060kg |
| Max Lift Capacity   | 4000kg  |
| Horizontal Outreach | 9.04m   |
| Fold-down Hardrail  | N/A     |