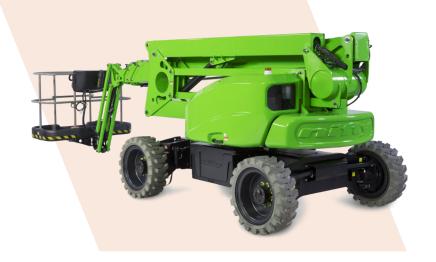

## **HR21**

The HR21 is a lightweight, highly manoeuvrable machine that offers precise positioning and smooth operation. Its 1.8m wide ToughCage (with a steel cage option available) provides ample space for materials and tools, and its impact-resistant composite base and larger cross-section steel rails give it additional strength and durability. The 160° cage rotation and 150° fly-boom allow for precise positioning anywhere in its vast working envelope, while the multi-award-winning SiOPS® provides additional operator protection.