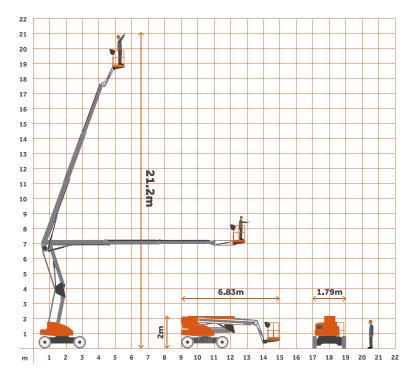

## **Specifications**

| Working Height      | 21.20m |
|---------------------|--------|
| Platform Height     | 19.20m |
| Overall Length      | 6.25m  |
| Stowed Height       | 2.15m  |
| Deck Extension      | N/A    |
| Width               | 2.25m  |
| Weight Overall      | 6100kg |
| Cage Capacity       | 225kg  |
| Horizontal Outreach | 13.20m |
|                     |        |