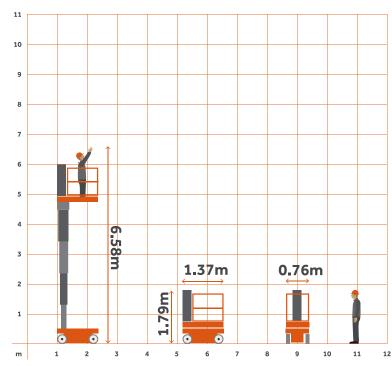

## **Specifications**

| Working Height      | 6.58m |
|---------------------|-------|
| Platform Height     | 4.75m |
| Overall Length      | 1.37m |
| Stowed Height       | 1.79m |
| Deck Extension      | N/A   |
| Width               | 0.76m |
| Weight Overall      | 966kg |
| Cage Capacity       | 227kg |
|                     | NI/A  |
| Horizontal Outreach | N/A   |