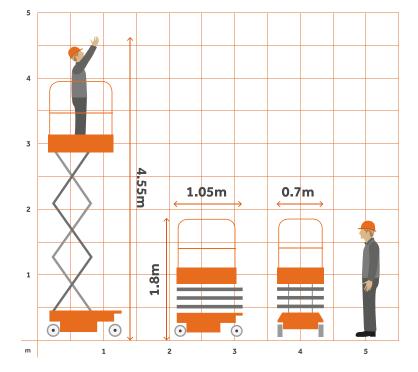

## **Specifications**

when elevated as standard.

| Working Height      | 4.55m |
|---------------------|-------|
| Platform Height     | 2.55m |
| Overall Length      | 1.05m |
| Stowed Height       | 1.8m  |
| Deck Extension      | N/A   |
| Width               | 0.7m  |
| Weight Overall      | 347kg |
| Cage Capacity       | 240kg |
| Horizontal Outreach | N/A   |
| Fold-down Hardrail  | No    |
|                     |       |