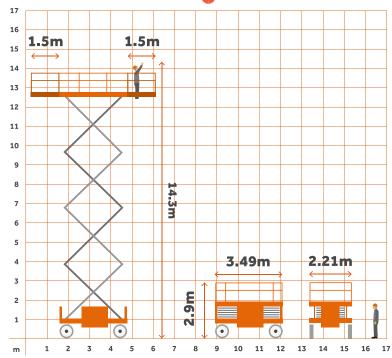

## **Specifications**

| Working Height      | 14.3m  |
|---------------------|--------|
| Platform Height     | 12.5m  |
| Overall Length      | 3.49m  |
| Stowed Height       | 2.9m   |
| Deck Extension      | 15m x2 |
| Width               | 2.21m  |
| Weight Overall      | 5520kg |
| Cage Capacity       | 680kg  |
| Horizontal Outreach | N/A    |
| Fold-down Hardrail  | Yes    |