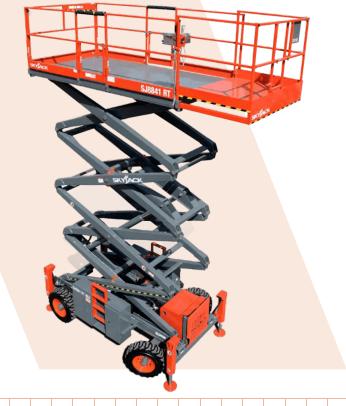

## 8841E

The 8841E electric scissor lift is available nationwide from Bella Access. The Skyjack 8841E offers a maximum working height of 14.3m, an overall width of 2.21m these scissors have a platform capacity of 680kg. These electric scissor lifts are ideal for working in a range of applications. The dual deck extensions form a large platform working area.