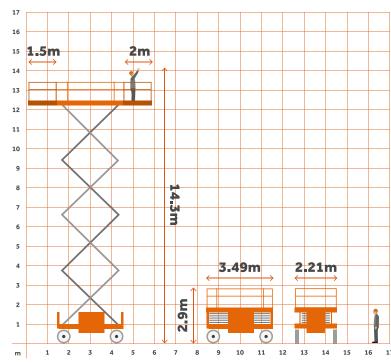

## **Specifications**

| Working Height  | 14.3m           |
|-----------------|-----------------|
| Platform Height | 12.5m           |
| Overall Length  | 3.49m           |
| Stowed Height   | 2.9m            |
| Deck Extension  | 1.5x2m          |
|                 |                 |
| Width           | 2.21m           |
| Weight Overall  | 2.21m<br>5176kg |
|                 |                 |
| Weight Overall  | 5176kg          |