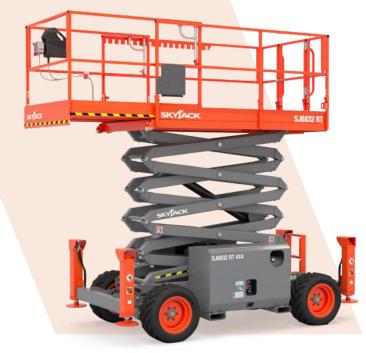

## 0800 031 5175

AN ESTABLISHED NATIONAL SUPPLIER OF SCISSOR AND BOOM LIFTS FOR SALE & HIRE

**Data Sheet** 

**DIESEL SCISSOR LIFTS** 

6832

The 6832 Compact Series Rough Terrain Scissor Lifts offer the same industry leading rugged, robust, and reliable scissor lifts that have made Skyjack famous. The SJ6832RT comes equipped with an exclusive cross over symmetrical 4WD system for superior traction. These machines can operate on any job site terrain. Standard features also include an easy to use 1.5m roll out extension deck. The 6832 model is drivable at full height with the roll out deck fully extended. A low stowed height is ideal for loading and unloading tools and materials.