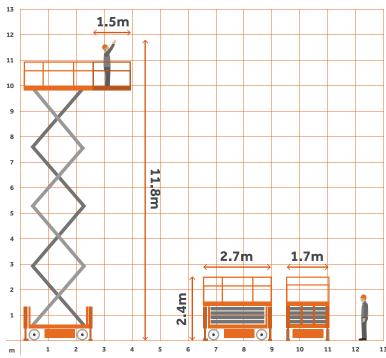

## **Specifications**

| Working Height      | 11.8m  |
|---------------------|--------|
| Platform Height     | 9.8m   |
| Overall Length      | 2.7m   |
| Stowed Height       | 2.5m   |
| Deck Extension      | 1.5m   |
| Width               | 1.7m   |
| Weight Overall      | 3497kg |
| Cage Capacity       | 454kg  |
| Horizontal Outreach | N/A    |
| Fold-down Hardrail  | Yes    |