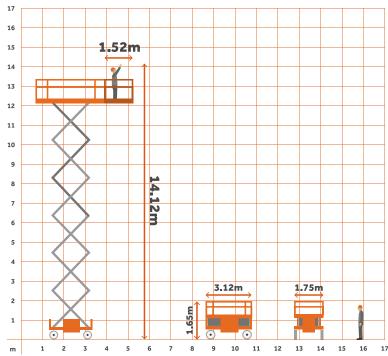

| Working Height      | 14.3m  |
|---------------------|--------|
| Platform Height     | 12.3m  |
| Overall Length      | 2.79m  |
| Stowed Height       | 1.65m  |
| Deck Extension      | 1.52m  |
| Width               | 1.75m  |
| Weight Overall      | 4647kg |
| Cage Capacity       | 363kg  |
| Horizontal Outreach | N/A    |
|                     |        |