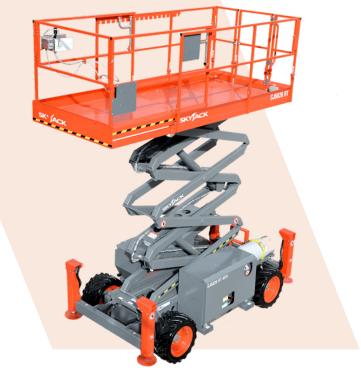

## **Data Sheet**

**DIESEL SCISSOR LIFTS** 

6826

The 6826 Compact Series Rough Terrain Scissor Lifts offer the same industry leading rugged, robust, and reliable scissor lifts that have made Skyjack famous. The SJ6826RT comes equipped with an exclusive cross over symmetrical 4WD system for superior traction. Standard features also include an easy to use 1.5m roll out extension deck, which can be secured in multiple positions for increased platform space and improved reach capabilities. The 6826 model is drivable at full height with the roll out deck fully extended.