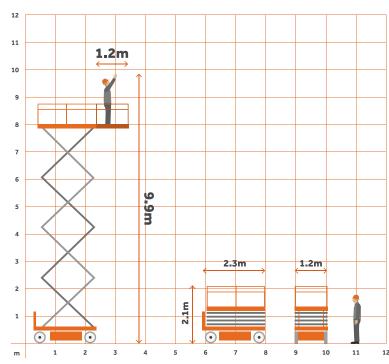

## **Specifications**

| Working Height      | 11.8m  |
|---------------------|--------|
| Platform Height     | 9.8m   |
| Overall Length      | 2.3m   |
| Stowed Height       | 2.2m   |
| Deck Extension      | 1.2m   |
| Width               | 1.2m   |
| Weight Overall      | 2302kg |
| Cage Capacity       | 318kg  |
| Horizontal Outreach | N/A    |
| Fold-down Hardrail  | Yes    |