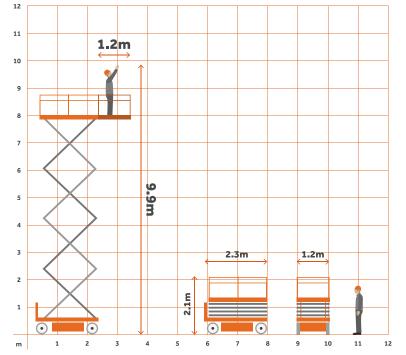

### **Specifications**

| Working Height      | 9.9m   |
|---------------------|--------|
| Platform Height     | 7.9m   |
| Overall Length      | 2.3m   |
| Stowed Height       | 2.10m  |
| Deck Extension      | 1.2m   |
| Width               | 1.2m   |
| Weight Overall      | 2132kg |
| Cage Capacity       | 454kg  |
| Horizontal Outreach | N/A    |
| Fold-down Hardrail  | Yes    |
|                     |        |