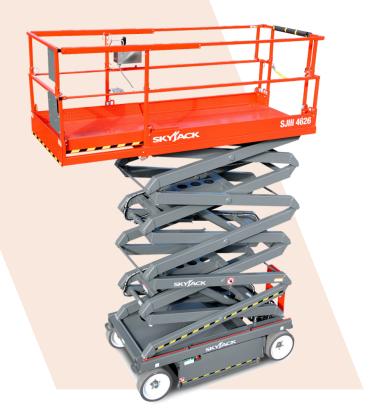

#### ELECTRIC SCISSORS

The 4626 Scissor Lift is an ideal choice for indoor applications such as facilities management and mechanical engineering due to its large platform size, non-marking tyres, and variable speed drive. The SkyJack 4626 scissor lift is a reliable and durable electric powered access platform with a cage capacity of 454kg, suitable for both indoor and outdoor use. It is drivable at full height, with solid tyres and pothole protection for added safety in outdoor applications.