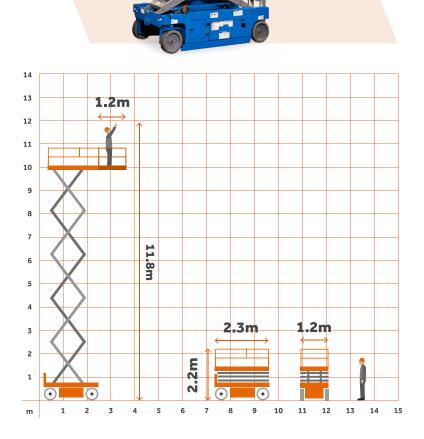

## **Specifications**

| Working Height      | 11.8m  |
|---------------------|--------|
| Platform Height     | 9.8m   |
| Overall Length      | 2.3m   |
| Stowed Height       | 2.2m   |
| Deck Extension      | 1.2m   |
| Width               | 1.2m   |
| Weight Overall      | 2302kg |
| Cage Capacity       | 318kg  |
| Horizontal Outreach | N/A    |
|                     |        |