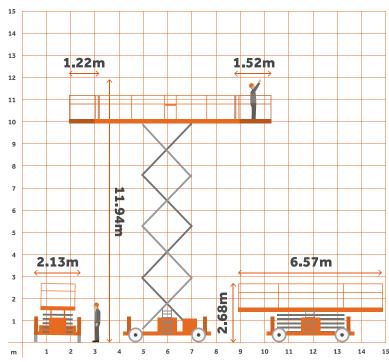

## **Specifications**

| Working Height      | 11.94m      |
|---------------------|-------------|
| Platform Height     | 9.94m       |
| Overall Length      | 6.57m       |
| Stowed Height       | 3.98m       |
| Deck Extension      | 1.52m/1.22m |
| Width               | 2.13m       |
| Weight Overall      | 6561kg      |
| Cage Capacity       | 1134kg      |
| Horizontal Outreach | N/A         |
| Fold-down Hardrail  | Yes         |