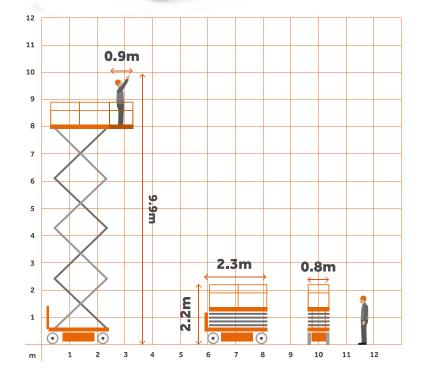

### **Specifications**

| Working Height      | 9.9m   |
|---------------------|--------|
| Platform Height     | 7.9m   |
| Overall Length      | 2.3m   |
| Stowed Height       | 2.2m   |
| Deck Extension      | 0.9m   |
| Width               | 0.8m   |
| Weight Overall      | 1876kg |
| Cage Capacity       | 227kg  |
| Horizontal Outreach | N/A    |
| Fold-down Hardrail  | Yes    |
|                     |        |