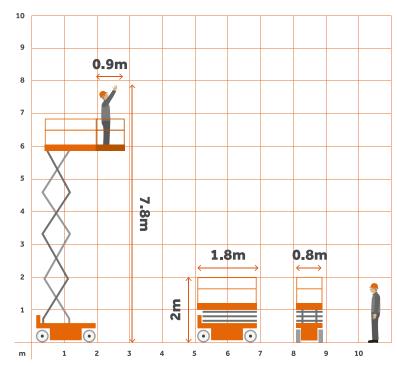

## **Specifications**

| Working Height      | 7.8m   |
|---------------------|--------|
| Platform Height     | 5.8m   |
| Overall Length      | 1.8m   |
| Stowed Height       | 2m     |
| Deck Extension      | 0.9m   |
| Width               | 0.8m   |
| Weight Overall      | 1300kg |
| Cage Capacity       | 227kg  |
| Horizontal Outreach | N/A    |
| Fold-down Hardrail  | Yes    |