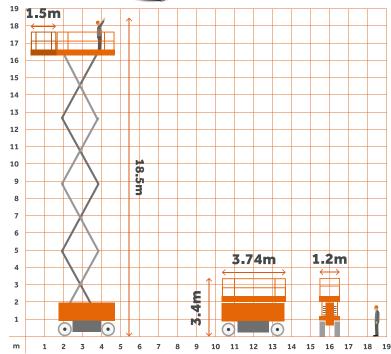

| Working Height                     | 18.5m        |
|------------------------------------|--------------|
| Platform Height                    | 16.5m        |
| Overall Length                     | 3.74m        |
| Stowed Height                      | 3.4m         |
| Deck Extension                     | 1.5m         |
| Width                              | 1.2m         |
| Weight Overall                     | 7985kg       |
|                                    |              |
| Cage Capacity                      | 500kg        |
| Cage Capacity  Horizontal Outreach | 500kg<br>N/A |