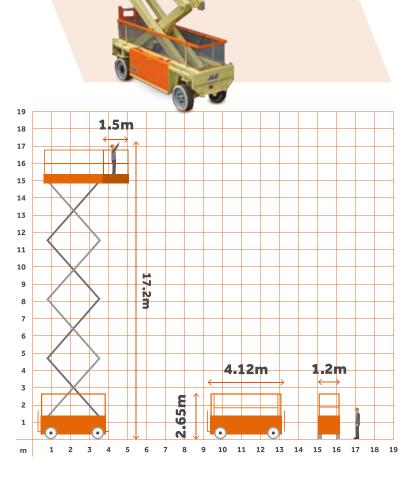

## **Specifications**

| Working Height      | 17.2m  |
|---------------------|--------|
| Platform Height     | 15.3m  |
| Overall Length      | 4.12m  |
| Stowed Height       | 2.65m  |
| Deck Extension      | 1.5m   |
| Width               | 1.2m   |
| Weight Overall      | 7300kg |
| Cage Capacity       | 500kg  |
| Horizontal Outreach | N/A    |
|                     |        |